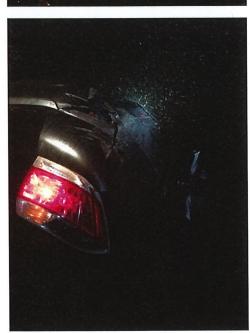

On my way to the collision I looked for any vehicles matching the description but did not locate any. When I arrived on scene the victim driver, Jessica Bradshaw, advised she was in lane 2 (inside lane) traveling approximately 70 MPH when a vehicle came up behind her at a high rate. Ms. Bradshaw stated that the vehicle then backed off, but then came back up on her as she was passing a semi-truck. Ms. Bradshaw stated she pulled to the right after the collision and the vehicle that hit her pulled to the left. The causing vehicle stayed for a moment and then drove off to the south without providing any information. Ms. Bradshaw noted the vehicle had "Dodge lights" and was dark colored. Ms Bradshaw's vehicle had damage to the left rear bumper that broke a red reflector light and pushed the bumper into the wheel well. The damage was reportable and would have been evident to both driver's that the collision had occurred. Ms. Bradshaw's bumper had to be pushed back with a hammer before her vehicle could be underway. Ms. Bradshaw provided a written statement and I photographed her vehicle.