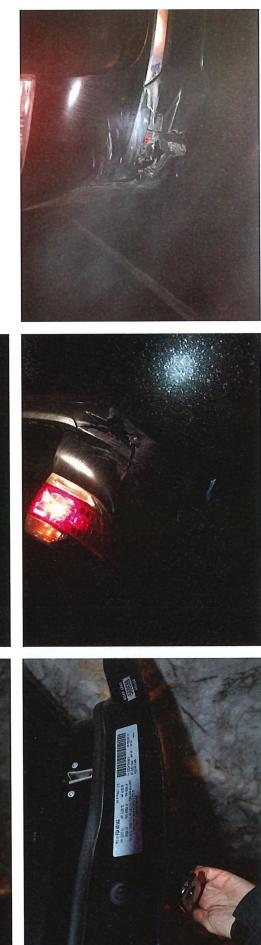

On my way to the collision I looked for any vehicles matching the description but did not locate any. When I arrived on scene the victim driver, Jessica Bradshaw, advised she was in lane 2 (inside lane) traveling approximately 70 MPH when a vehicle came up behind her at a high rate. Ms. Bradshaw stated that the vehicle then backed off, but then came back up on her as she was passing a semi-truck. Ms. Bradshaw stated she pulled to the right after the collision and the vehicle that hit her pulled to the left. The causing vehicle stayed for a moment and then drove off to the south without providing any information. Ms. Bradshaw noted the vehicle had "Dodge lights" and was dark colored. Ms Bradshaw's vehicle had damage to the left rear bumper that broke a red reflector light and pushed the bumper into the wheel well. The damage was reportable and would have been evident to both driver's that the collision had occurred. Ms. Bradshaw's bumper had to be pushed back with a hammer before her vehicle could be underway. Ms. Bradshaw provided a written statement and I photographed her vehicle.