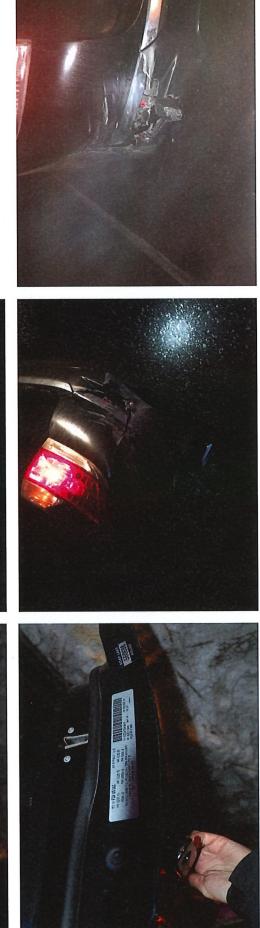

Inspection of the vehicle revealed fresh front end damage to the front right push-bar, headlight, hood and fender. All damage observed on the patrol vehicle was constant with the damage that was sustained to Ms. Bradshaw's Toyota Highlander. The area that the Dodge went off the roadway had no obstructions that would cause damage consistent with that on the Dodge. There was in fact, red plastic particles consistent with the broken reflector on the rear of the highlander, and the height of the damage matched on both vehicles. The push-bar on the passenger side of the Dodge had been pushed back so far that it had rubbed on the tire causing a large deformity in the tread, which likely caused the vehicle to pull to the right.

I observed the driver, who was in custody of Franklin County deputies while he was being assessed by medical personal. I received the name and date of birth for the driver as Shane William Jones 6/11/71. The DOL photo provided by WSP Communications matched that of the person that was in custody, confirming the driver's identity. DOL shows Mr. Jones not license with an ignition interlock requirement. I checked the driver's area of the Dodge and did not observe any interlock installed. I also noticed a seat caddy on the passenger seat and items including a gun and prescription medications on the floor of the passenger seat and a K9 in the back seat indicating that there would be no other passengers present in the vehicle at the time of the collision (with exception of the K9.) No insurance was present.