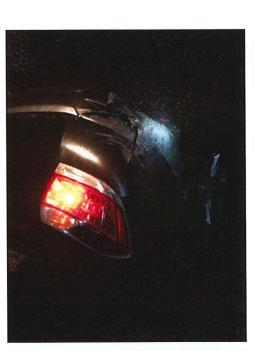

On my way to the collision I looked for any vehicles matching the description but did not locate any. When I arrived on scene the victim driver, Jessica Bradshaw, advised she was in lane 2 (inside lane) traveling approximately 70 MPH when a vehicle came up behind her at a high rate. Ms. Bradshaw stated that the vehicle then backed off, but then came back up on her as she was passing a semi-truck. Ms. Bradshaw stated she pulled to the right after the collision and the vehicle that hit her pulled to the left. The causing vehicle stayed for a moment and then drove off to the south without providing any information. Ms. Bradshaw noted the vehicle had "Dodge lights" and was dark colored. Ms Bradshaw's vehicle had damage to the left rear bumper that broke a red reflector light and pushed the bumper into the wheel well. The damage was reportable and would have been evident to both driver's that the collision had occurred. Ms. Bradshaw's bumper had to be pushed back with a hammer before her vehicle could be underway. Ms. Bradshaw provided a written statement and I photographed her vehicle.