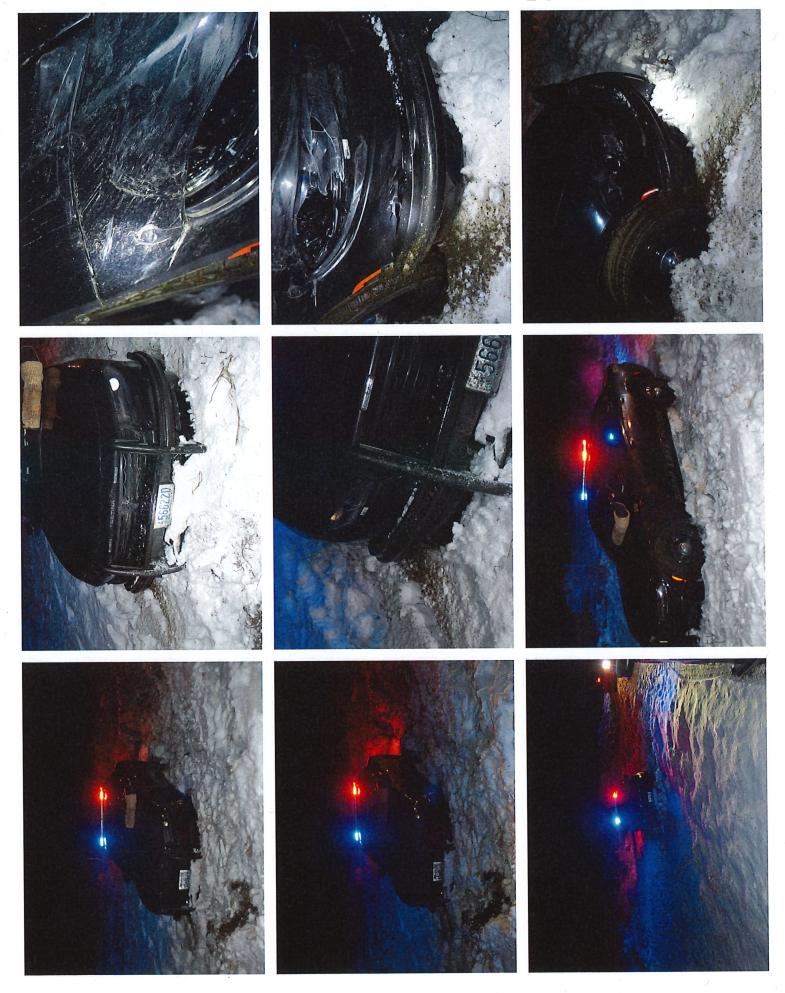

Inspection of the vehicle revealed fresh front end damage to the front right push-bar, headlight, hood and fender. All damage observed on the patrol vehicle was constant with the damage that was sustained to Ms. Bradshaw's Toyota Highlander. The area that the Dodge went off the roadway had no obstructions that would cause damage consistent with that on the Dodge. There was in fact, red plastic particles consistent with the broken reflector on the rear of the highlander, and the height of the damage matched on both vehicles. The push-bar on the passenger side of the Dodge had been pushed back so far that it had rubbed on the tire causing a large deformity in the tread, which likely caused the vehicle to pull to the right.